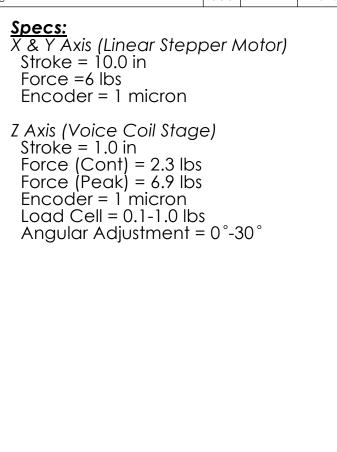

|   | REVISION TABLE   |        |          |          |
|---|------------------|--------|----------|----------|
| ŧ | DESCRIPTION      | REV BY | APPROVED | DATE     |
| ( | Original Drawing | 00G    | MPW      | 12-28-10 |





|            |                  |                 |                  | 2     | H2W Tec<br>26470 Ruether Ave #102<br>Tel: (661) 251-2081<br>www. | Santa Clarita, CA | 91350 USA       |
|------------|------------------|-----------------|------------------|-------|------------------------------------------------------------------|-------------------|-----------------|
| TERIAL     |                  |                 |                  | TITLE | Multi-Axi                                                        | s Positioning S   | tage            |
| ISH        |                  |                 |                  |       |                                                                  | Z Gantry          | 0               |
| AWN<br>OOG | DATE<br>12-28-10 | APPROVED<br>MPW | DATE<br>