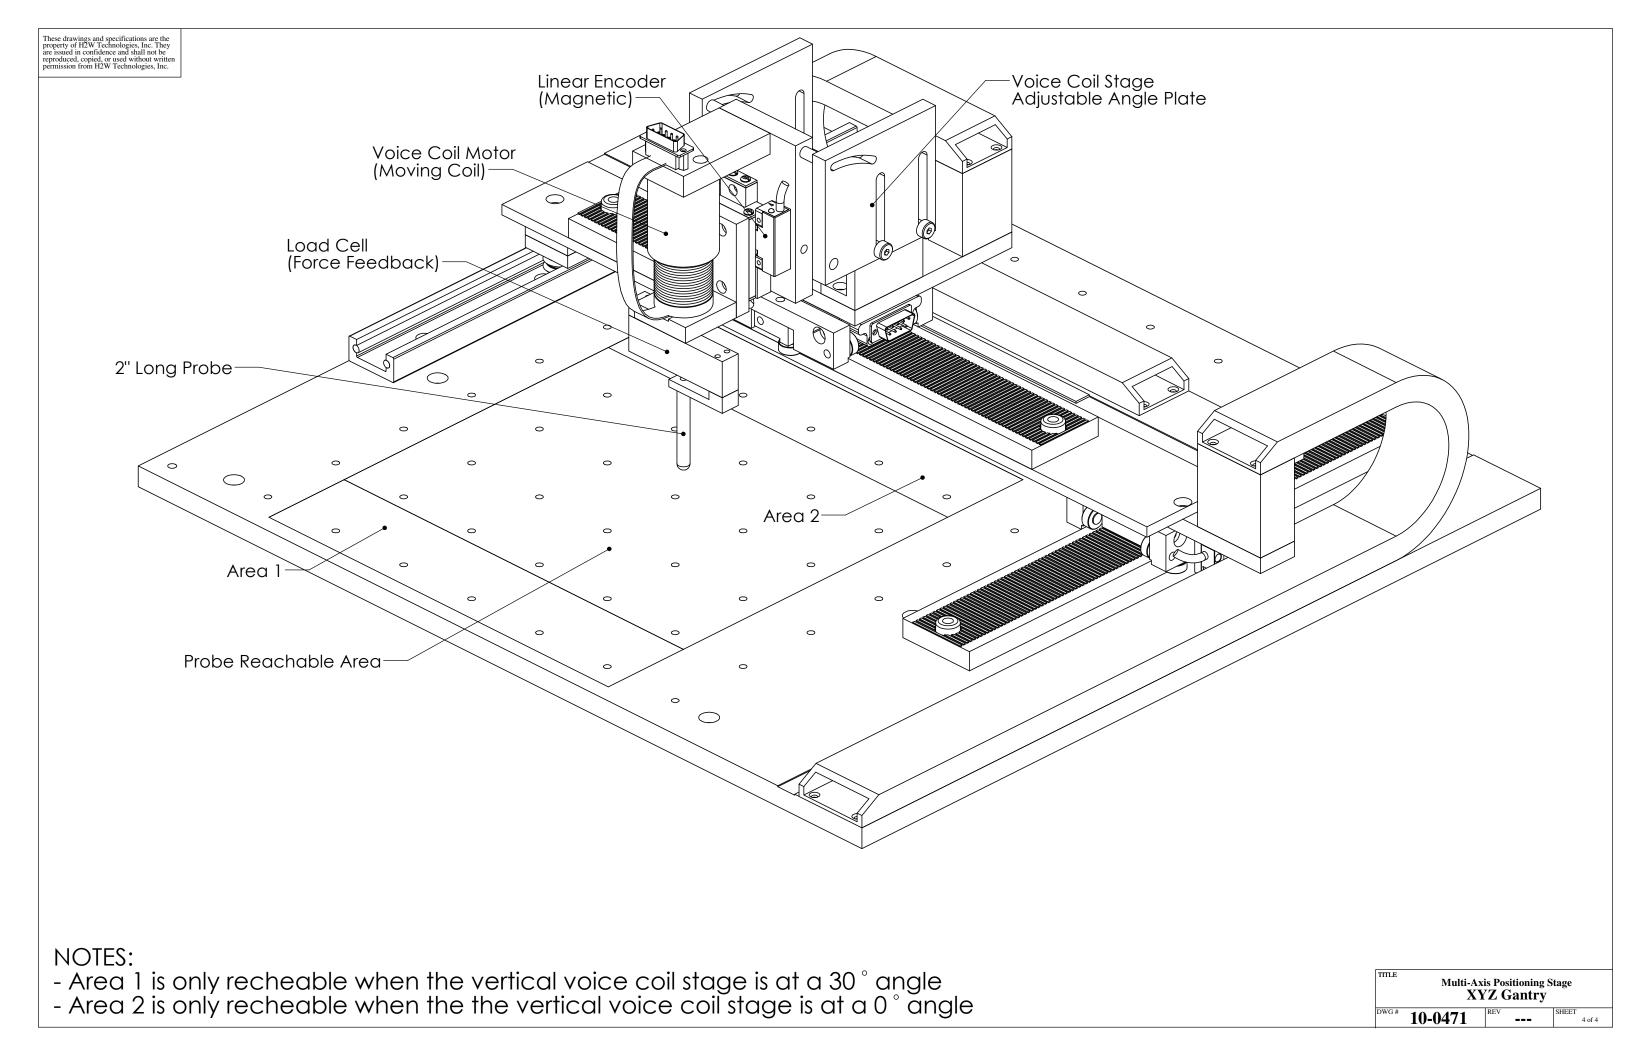

d, or used without written permission from H2W Technologies, Inc.

## PARTS HAVE BEEN HIDDEN TO SHOW GRID



| 5 |       |         |                          |                 |
|---|-------|---------|--------------------------|-----------------|
|   |       |         |                          |                 |
| 5 |       |         |                          |                 |
|   |       |         |                          |                 |
| _ |       |         |                          |                 |
| 5 |       |         |                          |                 |
|   |       |         |                          |                 |
|   | TITLE |         | Axis Position<br>YZ Gant |                 |
|   | DWG # | 10-0471 | REV                      | SHEET<br>3 of 4 |