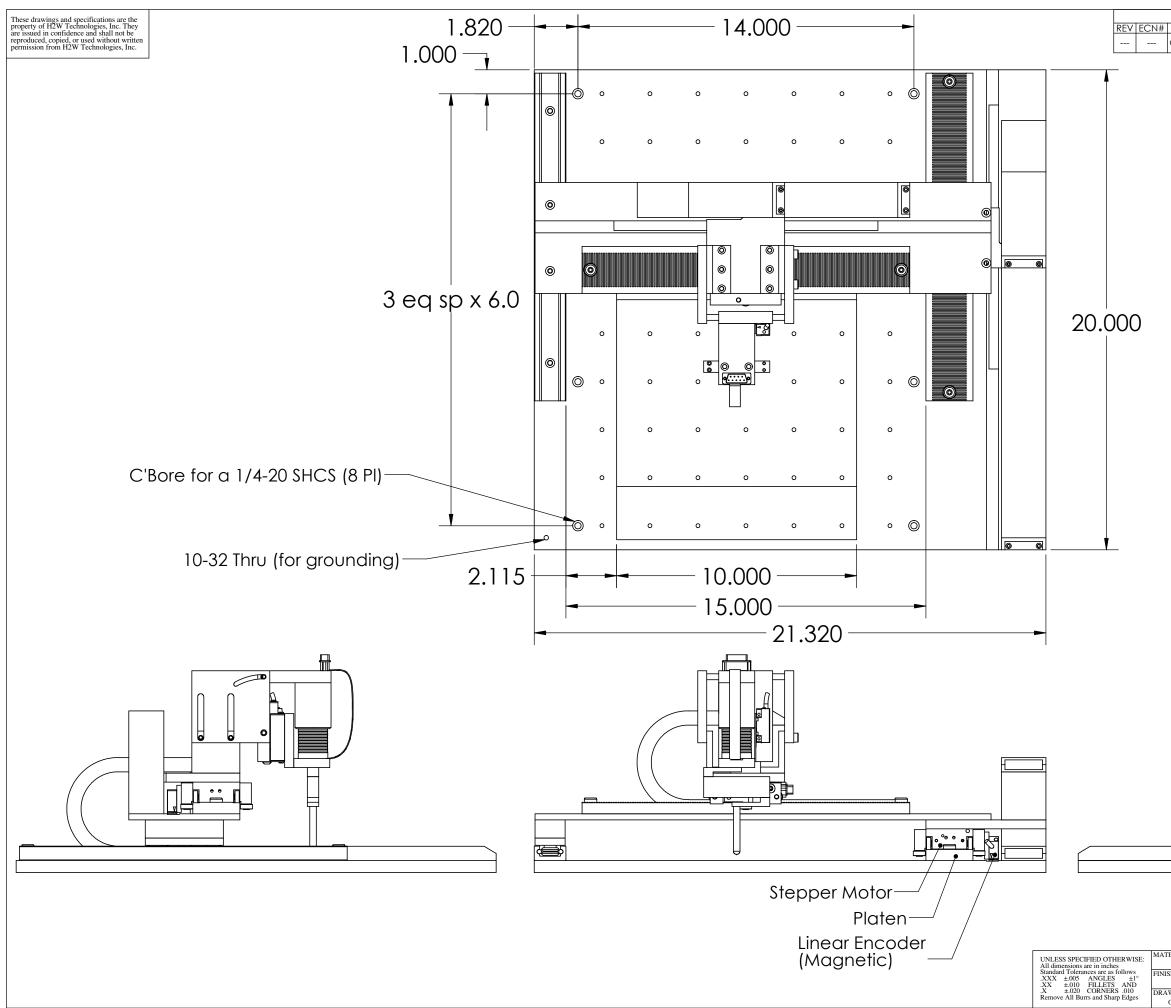

|   | REVISION TABLE   |        |          |          |
|---|------------------|--------|----------|----------|
| ŧ | DESCRIPTION      | REV BY | APPROVED | DATE     |
| ( | Original Drawing | 00G    | MPW      | 12-28-10 |

|            |                  |                 |                  | 2     | H2W Tec<br>26470 Ruether Ave #102<br>Tel: (661) 251-2081<br>www. | Santa Clarita, CA | 91350 USA       |
|------------|------------------|-----------------|------------------|-------|------------------------------------------------------------------|-------------------|-----------------|
| TERIAL     |                  |                 |                  | TITLE | Multi-Axi                                                        | s Positioning S   | tage            |
| ISH        |                  |                 |                  |       |                                                                  | Z Gantry          | 0               |
| AWN<br>OOG | DATE<br>12-28-10 | APPROVED<br>MPW | DATE<br>12-28-10 | DWG # | 10-0471                                                          | REV               | SHEET<br>1 of 4 |

## PARTS HAVE BEEN HIDDEN TO SHOW GRID

| 5 |       |         |                          |                 |
|---|-------|---------|--------------------------|-----------------|
|   |       |         |                          |                 |
| 5 |       |         |                          |                 |
|   |       |         |                          |                 |
| _ |       |         |                          |                 |
| 5 |       |         |                          |                 |
|   |       |         |                          |                 |
|   | TITLE |         | Axis Position<br>YZ Gant |                 |
|   | DWG # | 10-0471 | REV                      | SHEET<br>3 of 4 |