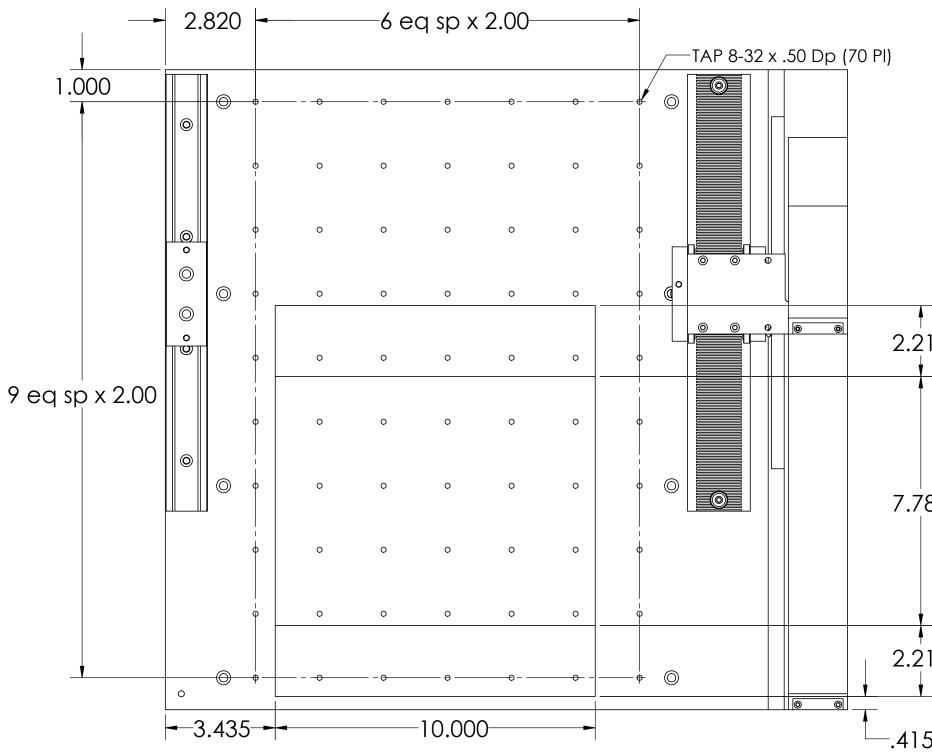

## PARTS HAVE BEEN HIDDEN TO SHOW GRID

| 5 |       |         |                          |                 |
|---|-------|---------|--------------------------|-----------------|
|   |       |         |                          |                 |
| 5 |       |         |                          |                 |
|   |       |         |                          |                 |
| _ |       |         |                          |                 |
| 5 |       |         |                          |                 |
|   |       |         |                          |                 |
|   | TITLE |         | Axis Position<br>YZ Gant |                 |
|   | DWG # | 10-0471 | REV                      | SHEET<br>3 of 4 |